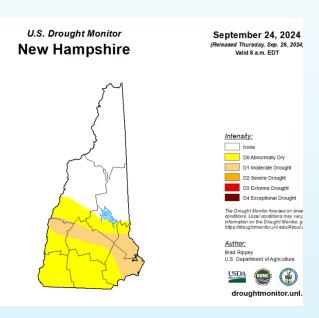

#### Weather Trends/Outlook

Precipitation this month was drier than normal; 1.3 inches compared to 3.8 inches on average. The seacoast is now in a Moderate Drought condition (see the U.S. Drought Monitor map below). Aquarion's supply is sufficient to meet demands and there are no outside water use restrictions currently in effect.