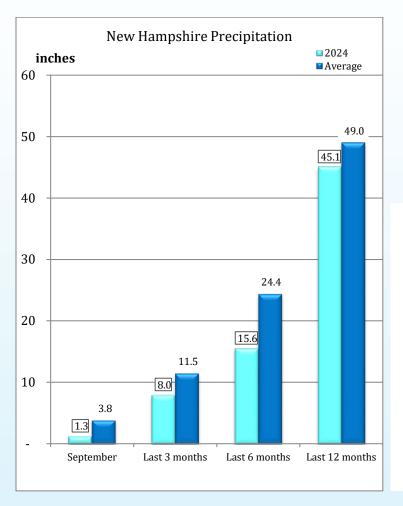

#### Weather Trends/Outlook

Precipitation this month was drier than normal; 1.3 inches compared to 3.8 inches on average. The seacoast is now in a Moderate Drought condition (see the U.S. Drought Monitor map below). Aquarion's supply is sufficient to meet demands and there are no outside water use restrictions currently in effect.